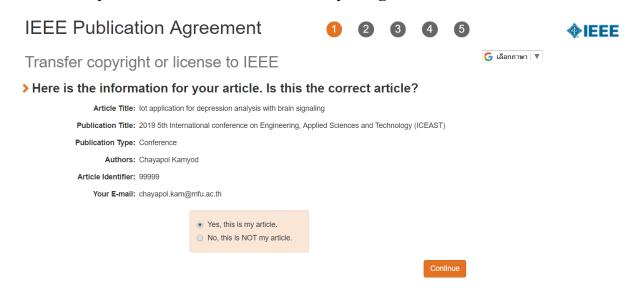

## !!! Re-Check your manuscript information carefully before creating. Selected "yes" and click continue if everything is ok. !!!

#### Recheck your Title and authors names