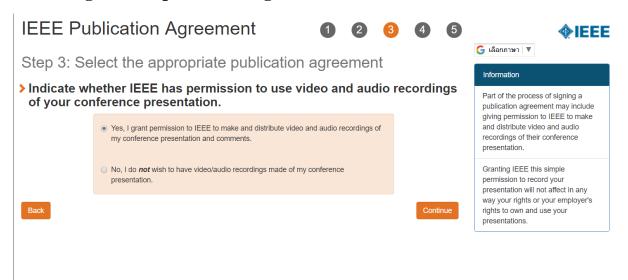

At the end of the process you can see the download link and can download the invitation file.

#### 2. "Click to create the IEEE E-copyright"

After clicking, you will see the E-copyright submission page. Then fill out your final manuscript information and click submission.



After clicking, you will be redirected to the IEEE-publication site to create the copyright form. Please follow the processes.



## !!! Re-Check your manuscript information carefully before creating. Selected "yes" and click continue if everything is ok. !!!



#### Recheck your Title and authors names



#### Checked agreement to confirm with IEEE publication policies.



## Select choice one if you are the corresponding author and can sign the copyright agreement



#### Select to grant the permission agreement



#### **Select your option**



## Click view to view or confirm to confirm. Please be noted that you need to scroll down and sign (by typing your name)





Then <u>download your completed agreement (PDF) form</u> and click "Done" to go back to the final document submission page to upload the E-copyright form



- "Click for uploading the final documents
- -This is to upload your final manuscript and the e-copyright form

Fill out the form to submit all your final documents: Final manuscript, E-copyright

#### **Final Submission**

| First "Click to generate the IEEE E-copyright" and save the copyright form in pdf format. Then, click the "Final Documents Submission" to upload your final manuscript and IEEE copyright forms. |
|--------------------------------------------------------------