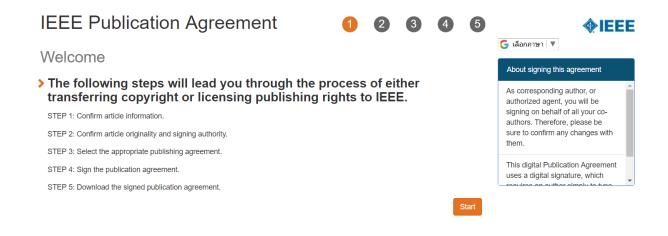

#### 2. "Click to create the IEEE E-copyright"

After clicking, you will see the E-copyright submission page. Then fill out your final manuscript information and click submission.

After clicking, you will be redirected to the IEEE-publication site to create the copyright form. Please follow the processes.