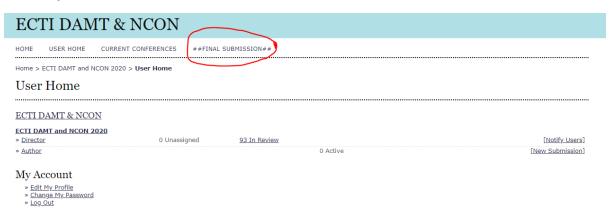

-Then you should see the "Final submission" menu

#### -Click the menu to go to the final submission page