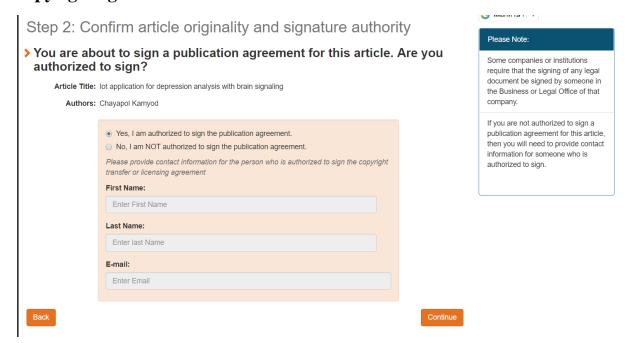

## Select choice one if you are the corresponding author and can sign the copyright agreement