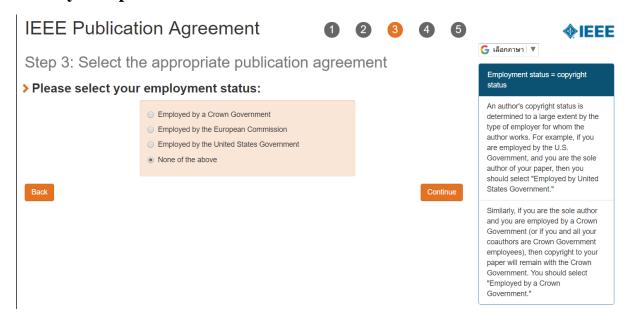

can see the download link and can download the invitation file.

#### 2. "Click to create the IEEE E-copyright"

After clicking, you will see the E-copyright submission page. Then fill out your final manuscript information and click submission.



After clicking, you will be redirected to the IEEE-publication site to create the copyright form. Please follow the processes.



## !!! Re-Check your manuscript information carefully before creating. Selected "yes" and click continue if everything is ok. !!!



#### Recheck your Title and authors names



#### Checked agreement to confirm with IEEE publication policies.



## Select choice one if you are the corresponding author and can sign the copyright agreement



#### Select to grant the permission agreement



#### **Select your option**



## Click view to view or confirm to confirm. Please be noted that you need to scroll down and sign (by typing your name)





Then <u>download your completed agreement (PDF) form</u> and click "Done" to go back to the final document submission page to upload the E-copyright form



- "Click for uploading the final documents
- -This is to upload your final manuscript and the e-copyright form

Fill out the form to submit all your final documents: Final manuscript, E-copyright

#### **Final Submission**

| First "Click to generate the IEEE E-copyright" and save the copyright form in pdf format. Then, click the "Final Documents Submission" to upload your final manuscript and IEEE copyright forms. |
|---------------------------------------------------------------------------------------------