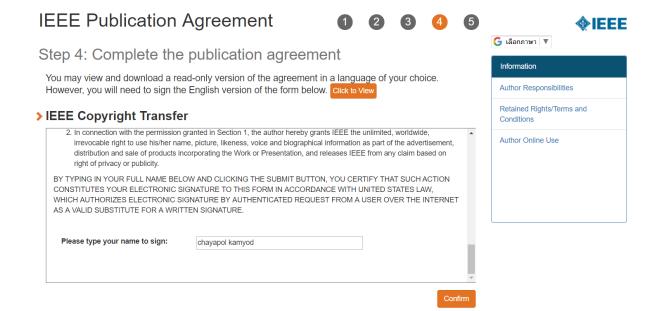

## Click view to view or confirm to confirm. Please be noted that you need to scroll down and sign (by typing your name)

Then <u>download your completed agreement (PDF) form</u> and click "Done" to go back to the final document submission page to upload the E-copyright form