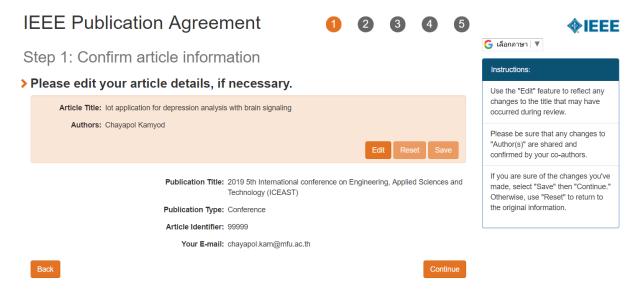

## !!! Re-Check your manuscript information carefully before creating. Selected "yes" and click continue if everything is ok. !!!

#### Recheck your Title and authors names