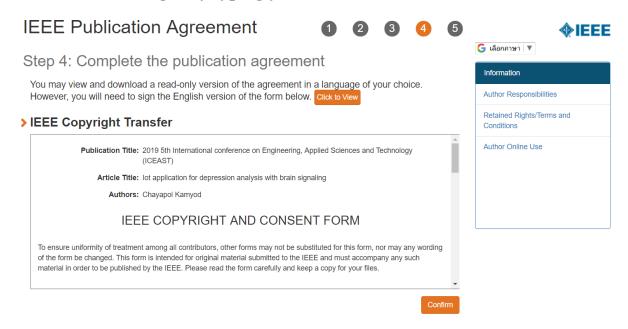

## Click view to view or confirm to confirm. Please be noted that you need to scroll down and sign (by typing your name)

Then <u>download your completed agreement (PDF) form</u> and click "Done" to go back to the final document submission page to upload the E-copyright form