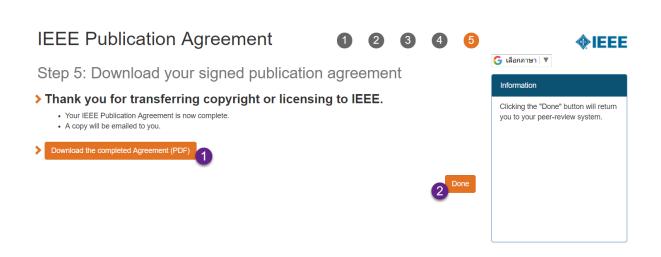

## Click view to view or confirm to confirm. Please be noted that you need to scroll down and sign (by typing your name)

Then <u>download your completed agreement (PDF) form</u> and click "Done" to go back to the final document submission page to upload the E-copyright form