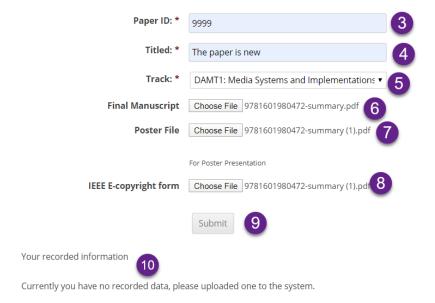

### After logging in you should see the screen below

| Final Submission                     |                                                                                                                                                                                          |                                                                                                                                                                                                                                                                                                                                                                                                                                                                                                                                        | Howdy, Rawid 🔲 |
|--------------------------------------|------------------------------------------------------------------------------------------------------------------------------------------------------------------------------------------|----------------------------------------------------------------------------------------------------------------------------------------------------------------------------------------------------------------------------------------------------------------------------------------------------------------------------------------------------------------------------------------------------------------------------------------------------------------------------------------------------------------------------------------|----------------|
| Fina                                 | l Submission                                                                                                                                                                             |                                                                                                                                                                                                                                                                                                                                                                                                                                                                                                                                        | 2              |
| At the bi<br>Fill out ti<br>Then you | ne form then click "Submit" to con<br>ur uploaded information will be lio<br>o completely delete your recorde<br>ed !!!  Paper ID: *  Titled: *  Track: *  Final Manuscript  Poster File | n update and submit their final documents (Final manuscript and E-copyright transfer)  Inplete your updated information.  Itsed under "Your Recorded". Click "View" to view your submission, or "Edit" to edit your submission, or "  d entries respectively. IIII Please be careful before clicking the "Delete" option, all updated information will  3  4  DAMT1: Media Systems and Implementations: •  Choose File No file chosen 6  Choose File No file chosen 7  For Poster Presentation  Choose File No file chosen 8  Submit 9 |                |
| Paper ID: *                          |                                                                                                                                                                                          | 3                                                                                                                                                                                                                                                                                                                                                                                                                                                                                                                                      |                |
| Titled: *                            |                                                                                                                                                                                          | 4                                                                                                                                                                                                                                                                                                                                                                                                                                                                                                                                      |                |
| Track: *                             |                                                                                                                                                                                          | Media Systems and Implementations                                                                                                                                                                                                                                                                                                                                                                                                                                                                                                      |                |
| Final Manuscript                     |                                                                                                                                                                                          | le No file chosen.                                                                                                                                                                                                                                                                                                                                                                                                                                                                                                                     |                |
| Poster File                          | Choose Fi                                                                                                                                                                                | le No file chosen 7                                                                                                                                                                                                                                                                                                                                                                                                                                                                                                                    |                |
|                                      | For Poster Pr                                                                                                                                                                            | resentation                                                                                                                                                                                                                                                                                                                                                                                                                                                                                                                            |                |
| IEEE E-copyright form                | Choose Fi                                                                                                                                                                                | le No file chosen 8                                                                                                                                                                                                                                                                                                                                                                                                                                                                                                                    |                |
|                                      | Submit                                                                                                                                                                                   | 9                                                                                                                                                                                                                                                                                                                                                                                                                                                                                                                                      |                |

Fill out the form and to upload your Final Manuscript

you can notice that before uploading the file there is no record in the system. After submission, you can view, edit, or delete your record.