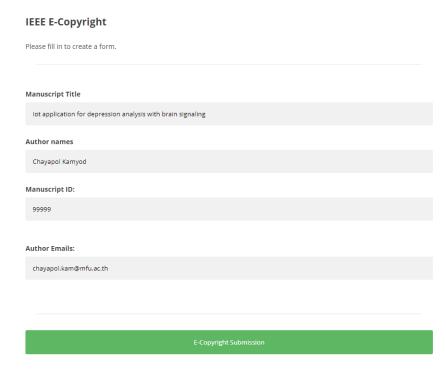

#### 2. "Click to create the IEEE E-copyright"

After clicking, you will see the E-copyright submission page. Then fill out your final manuscript information and click submission.

After clicking, you will be redirected to the IEEE-publication site to create the copyright form. Please follow the processes.